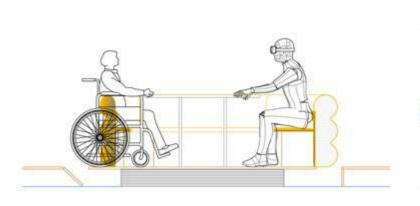

#### **Deep Sea Party**

water slider //~

- Thrilling VR family experience
- Media & motion-based life raft
- 3 minutes Deep Sea Party 3D movie
- Multisensory: sound, special effects
- Wheelchair accessible from rear
- Sea-container with technical room
- Easy and limited operation