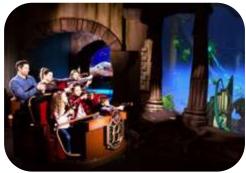

#### **Deep Sea Party**

water slider //~

- Thrilling VR family experience
- Media & motion-based life raft
- 3 minutes Deep Sea Party 3D movie
- Multisensory: sound, special effects
- Wheelchair accessible from rear
- Sea-container with technical room
- Easy and limited operation