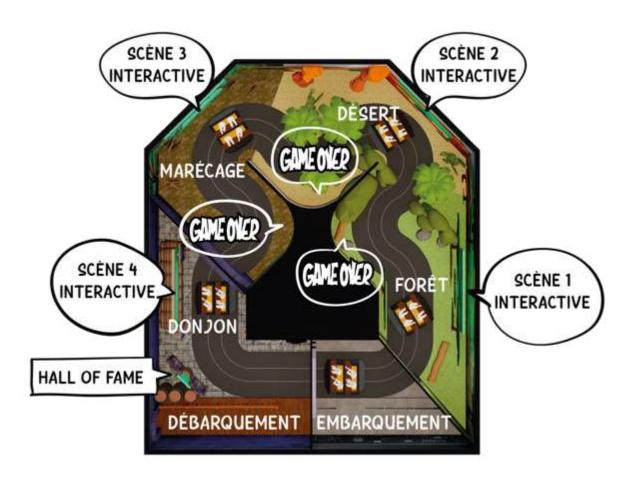

#### **Smash & Reload**

Interactive media dark ride

Mini

Size: 144 m2 Throughput: 260 pph

Original

Size: 225 m2 Throughput: 430 pph

Maxi

**Size:** 315 m2

#### **Double Action & Double Fun**

- Immersive all-family experience
- Unique & modular media ride
- Increases visitor capacity
- All-year round indoor attraction
- Stand-alone or (re)fit premium location
- Easy, intuitive action-based gameplay
- Themed from pre to post-show

### **S&R Mini**