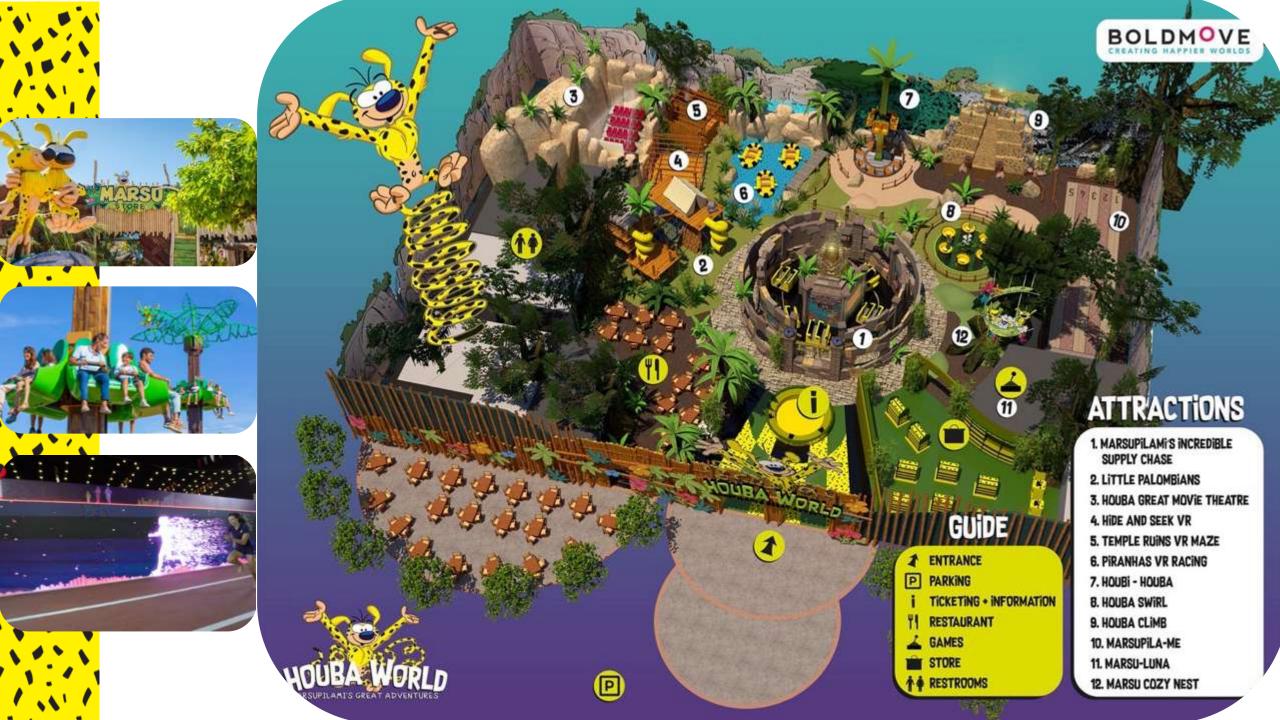

# **Project Champi'Folies**

#### Vidéo Champi'Folies:

https://www.youtube.com/watch?v=t-fa7oPyK9A

Élévation Backdrop ST.03-1 Scale: 1:50e

Old Barrels Old & Carlson style

Reload Screen Integrated as an Ice Dispenser

Old Priest's bike Cartoon look and budget

Finns folioge Artificial folioge (various grasses It plants from the forest)

#### TooMush IP

- The Mushies are adorable little mushrooms that live peacefully in a forest.
- Every Mushie has a specific tattoo that reflects their personality.
- Pollution can mutate them into green mushies that panic even more!