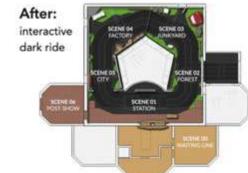

# **Project Champi'Folies**

#### Vidéo Champi'Folies:

https://www.youtube.com/watch?v=t-fa7oPyK9A

Élévation Backdrop ST.03-1 Scale: 1:50e

Old Barrels Old & Carlson style

Reload Screen Integrated as an Ice Dispenser

Old Priest's bike Cartoon look and budget