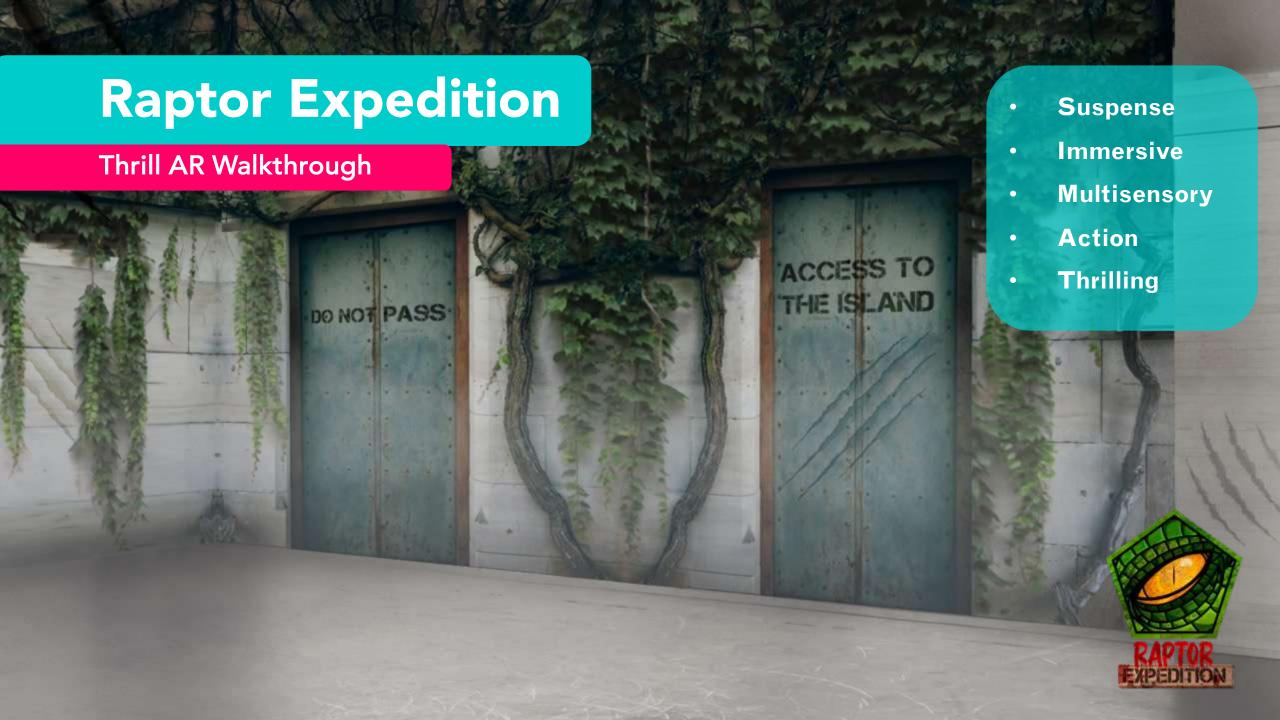

ses It plants from the forest)

#### TooMush IP



- The Mushies are adorable little mushrooms that live peacefully in a forest.
- Every Mushie has a specific tattoo that reflects their personality.
- Pollution can mutate them into green mushies that panic even more!





# **Shop & Merch**











#### **Voodoo Festival IP**

Mysterious magic brought voodoo dolls back to life. You are the last line of defense to save the Mardi Gras festival from their total takeover. Fling your Good Luck bags to break the curse and save the day!







# Fun-scary roadside ride















# 2 universes, 1 adventure





### **Motion Pad**

Real-life gaming experience





#### **Motion Pad**

Real-life gaming experience









# Track & Play

Next-level track ride







# AR & VR ATTRACTIONS







# Virtual portals

- Find the hidden themed AR portals on the mystery Raptor island
- Amazing 3D rendered views of the island: hilltops, valleys, volcanos,...





# **Challenging trail**











#### Marsu Quest

AR Escape Walkthrough











#### **Deep Sea Party**

water slider //~

- Thrilling VR family experience
- Media & motion-based life raft
- 3 minutes Deep Sea Party 3D movie
- Multisensory: sound, special effects
- Wheelchair accessible from rear
- Sea-container with technical room
- Easy and limited operation







# THEMING DESIGN



























# MASTERPLANNING





### GoMe Food Arena (Beijing)