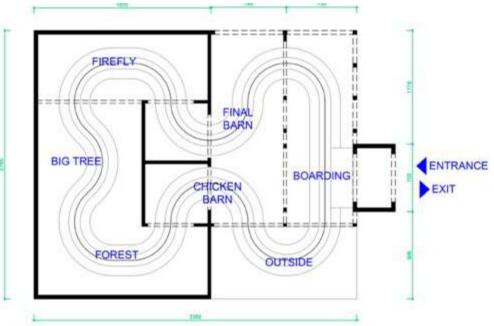

# **Project Champi'Folies**

#### Vidéo Champi'Folies:

https://www.youtube.com/watch?v=t-fa7oPyK9A

Élévation Backdrop ST.03-1 Scale: 1:50e

Old Barrels Old & Carlson style

Reload Screen Integrated as an Ice Dispenser

Old Priest's bike Cartoon look and budget