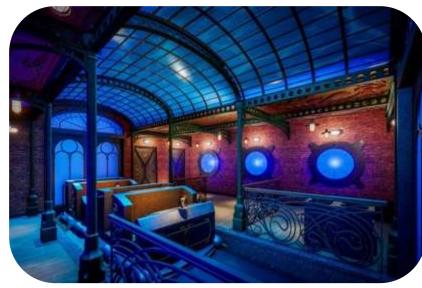

#### **Smash & Reload**

Interactive media dark ride

Mini

Size: 144 m2 Throughput: 260 pph

Original

Size: 225 m2 Throughput: 430 pph

Maxi

**Size:** 315 m2

#### **Double Action & Double Fun**

- Immersive all-family experience
- Unique & modular media ride
- Increases visitor capacity
- All-year round indoor attraction
- Stand-alone or (re)fit premium location
- Easy, intuitive action-based gameplay
- Themed from pre to post-show