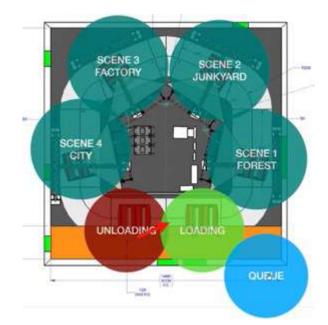

#### **Double Action & Double Fun**

- Immersive all-family experience
- Unique & modular media ride
- Increases visitor capacity
- All-year round indoor attraction
- Stand-alone or (re)fit premium location
- Easy, intuitive action-based gameplay
- Themed from pre to post-show

### **S&R Mini**