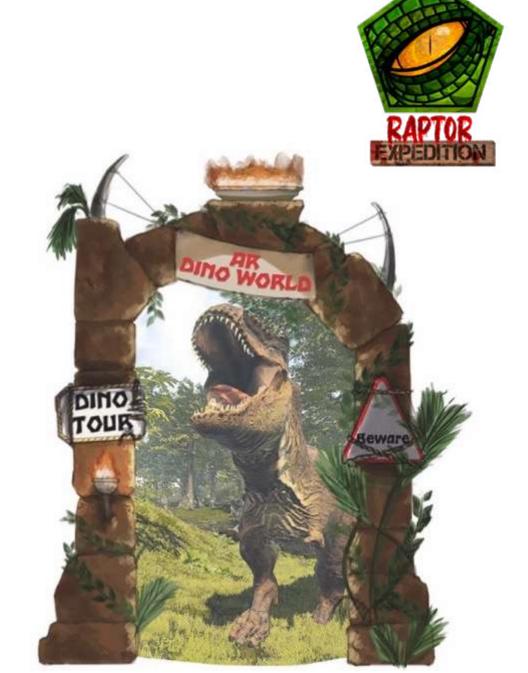

# Virtual portals

- Find the hidden themed AR portals on the mystery Raptor island
- Amazing 3D rendered views of the island: hilltops, valleys, volcanos,...