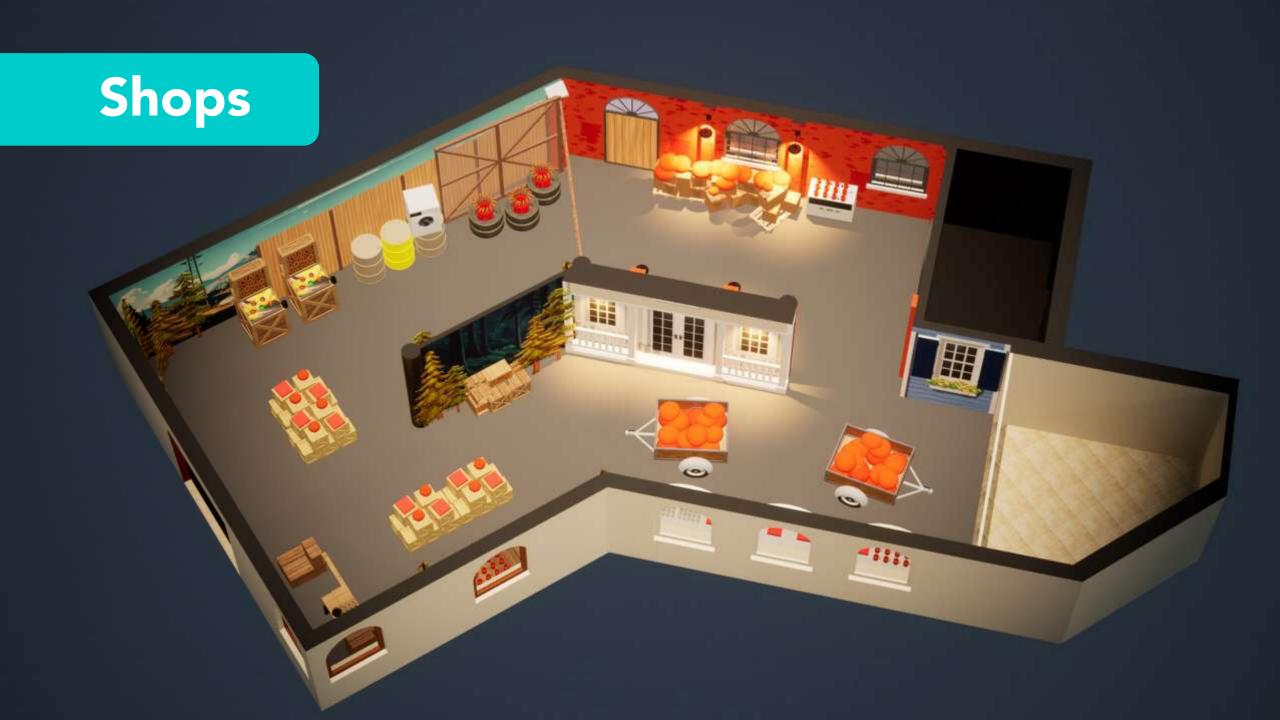

# 2 universes, 1 adventure





### **Motion Pad**

Real-life gaming experience





#### **Motion Pad**

Real-life gaming experience









# Track & Play

Next-level track ride







# AR & VR ATTRACTIONS







# Virtual portals

- Find the hidden themed AR portals on the mystery Raptor island
- Amazing 3D rendered views of the island: hilltops, valleys, volcanos,...





# **Challenging trail**











#### Marsu Quest

AR Escape Walkthrough











#### **Deep Sea Party**

water slider //~

- Thrilling VR family experience
- Media & motion-based life raft
- 3 minutes Deep Sea Party 3D movie
- Multisensory: sound, special effects
- Wheelchair accessible from rear
- Sea-container with technical room
- Easy and limited operation







# THEMING DESIGN



























# MASTERPLANNING





### GoMe Food Arena (Beijing)