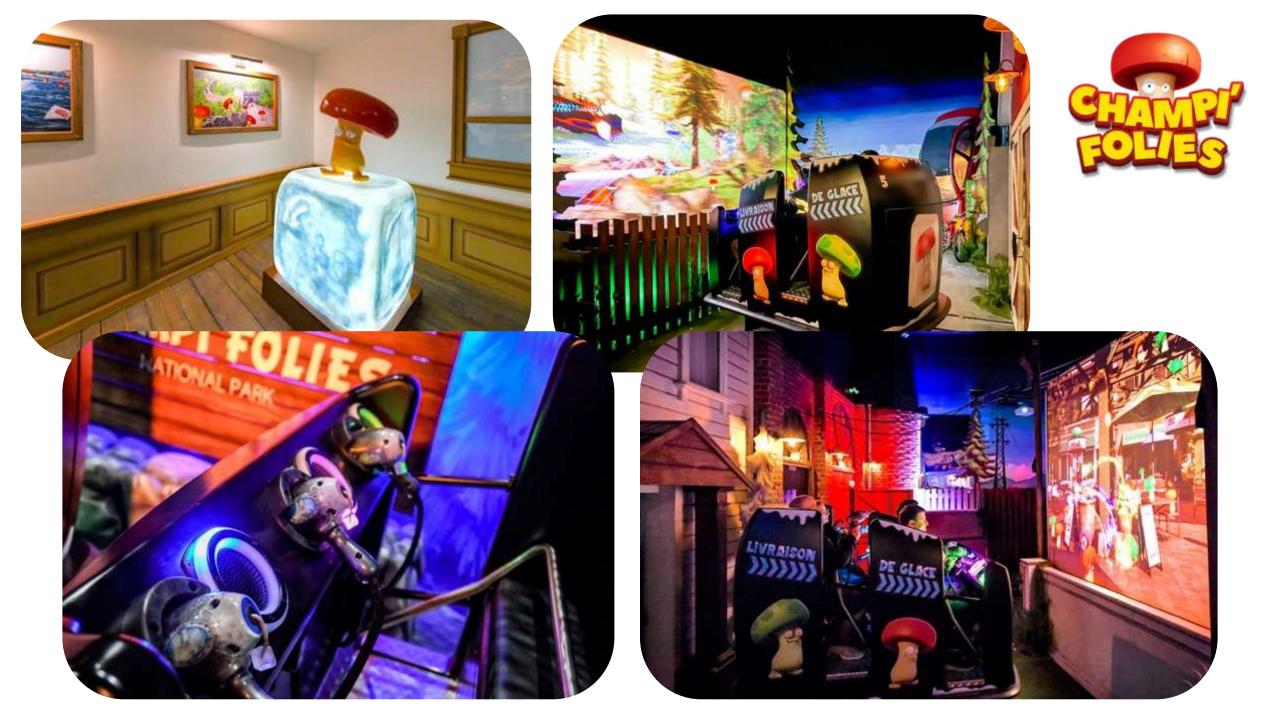

# **Project Champi'Folies**

#### Vidéo Champi'Folies:

https://www.youtube.com/watch?v=t-fa7oPyK9A

Élévation Backdrop ST.03-1 Scale: 1:50e

Old Barrels Old & Carlson style

Reload Screen Integrated as an Ice Dispenser

Old Priest's bike Cartoon look and budget

#### TooMush IP

- The Mushies are adorable little mushrooms that live peacefully in a forest.
- Every Mushie has a specific tattoo that reflects their personality.
- Pollution can mutate them into green mushies that panic even more!