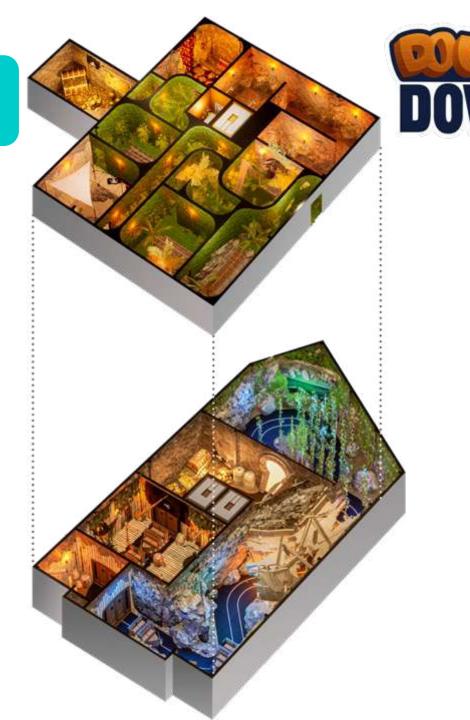

Scale: 1:50e

Old Barrels Old & Carlson style

Reload Screen Integrated as an Ice Dispenser

Old Priest's bike Cartoon look and budget

Finns folioge Artificial folioge (various grasses It plants from the forest)

#### TooMush IP



- The Mushies are adorable little mushrooms that live peacefully in a forest.
- Every Mushie has a specific tattoo that reflects their personality.
- Pollution can mutate them into green mushies that panic even more!





# **Shop & Merch**











#### **Voodoo Festival IP**

Mysterious magic brought voodoo dolls back to life. You are the last line of defense to save the Mardi Gras festival from their total takeover. Fling your Good Luck bags to break the curse and save the day!







# Fun-scary roadside ride















# 2 universes, 1 adventure





### **Motion Pad**

Real-life gaming experience





#### **Motion Pad**

Real-life gaming experience









# Track & Play

Next-level track ride







# AR & VR ATTRACTIONS







# Virtual portals

- Find the hidden themed AR portals on the mystery Raptor island
- Amazing 3D rendered views of the island: hilltops, valleys, volcanos,...





# **Challenging trail**











#### Marsu Quest

AR Escape Walkthrough











#### **Deep Sea Party**

water slider //~

- Thrilling VR family experience
- Media & motion-based life raft
- 3 minutes Deep Sea Party 3D movie
- Multisensory: sound, special effects
- Wheelchair accessible from rear
- Sea-container with technical room
- Easy and limited operation







# THEMING DESIGN



























# MASTERPLANNING





### GoM