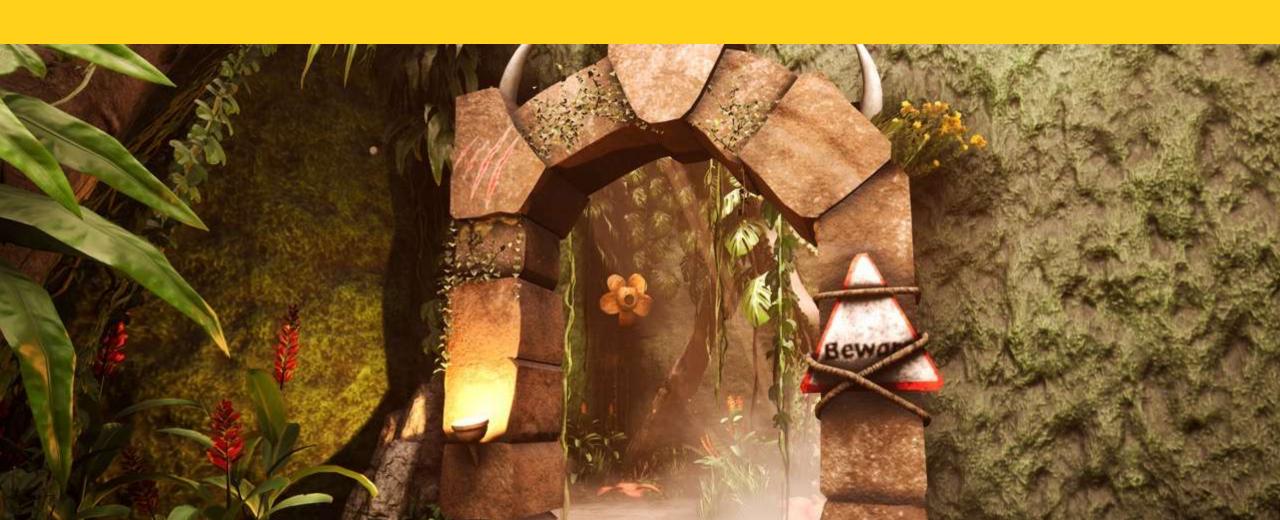

# Virtual portals

- Find the hidden themed AR portals on the mystery Raptor island
- Amazing 3D rendered views of the island: hilltops, valleys, volcanos,...

# **Challenging trail**