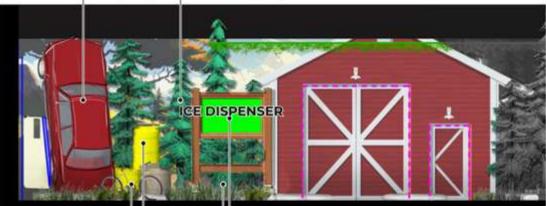

#### Vidéo Champi'Folies:

https://www.youtube.com/watch?v=t-fa7oPyK9A

Élévation Backdrop ST.03-1 Scale: 1:50e

Old Barrels Old & Carlson style

Reload Screen Integrated as an Ice Dispenser

Old Priest's bike Cartoon look and budget

Finns folioge Artificial folioge (various grasses It plants from the forest)