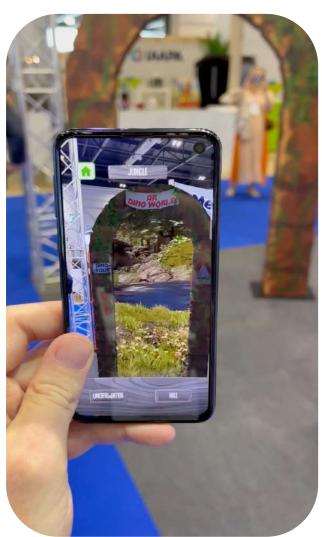

# Virtual portals

- Find the hidden themed AR portals on the mystery Raptor island
- Amazing 3D rendered views of the island: hilltops, valleys, volcanos,...