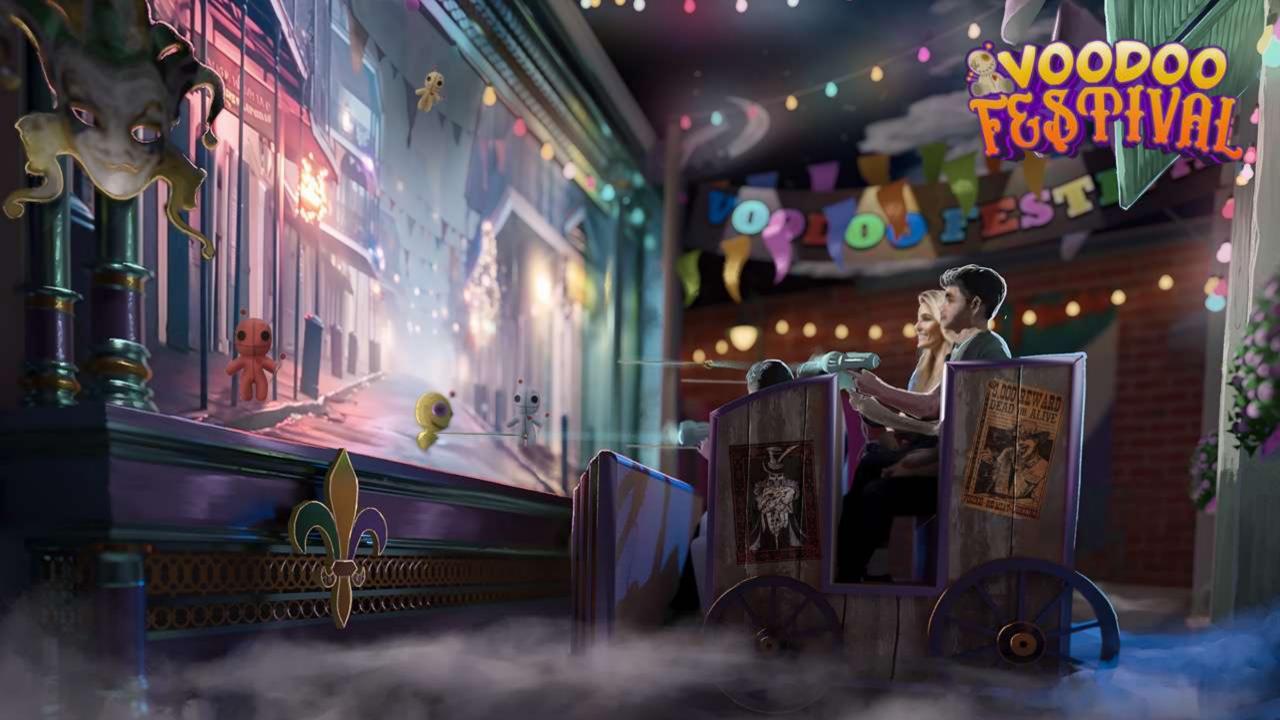

#### **Voodoo Festival IP**

Mysterious magic brought voodoo dolls back to life. You are the last line of defense to save the Mardi Gras festival from their total takeover. Fling your Good Luck bags to break the curse and save the day!