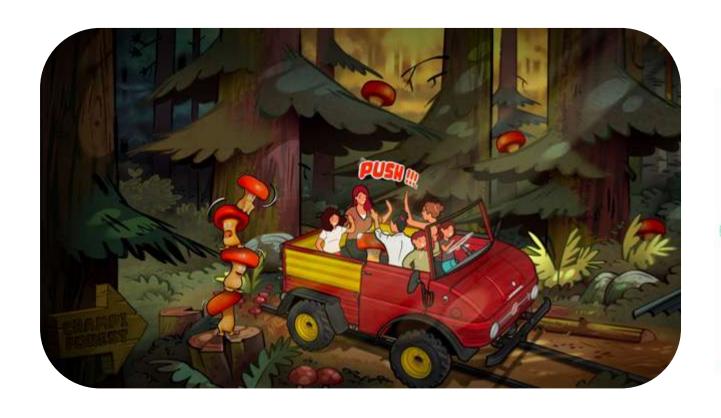

# **Project Champi'Folies**

#### Vidéo Champi'Folies:

https://www.youtube.com/watch?v=t-fa7oPyK9A

Élévation Backdrop ST.03-1 Scale: 1:50e

Old Barrels Old & Carlson style

Reload Screen Integrated as an Ice Dispenser

Old Priest's bike Cartoon look and budget

Finns folioge Artificial folioge (various grasses It plants from the forest)

#### TooMush IP

- The Mushies are adorable little mushrooms that live peacefully in a forest.
- Every Mushie has a specific tattoo that reflects their personality.
- Pollution can mutate them into green mushies that panic even more!