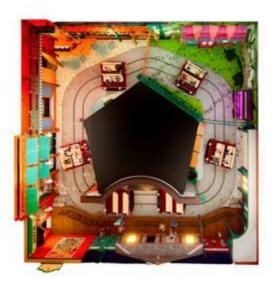

#### **Smash & Reload**

Interactive media dark ride

Mini

Size: 144 m2 Throughput: 260 pph

Original

Size: 225 m2 Throughput: 430 pph

Maxi

**Size:** 315 m2

Throughput: 600 pph

#### **Double Action & Double Fun**

- Immersive all-family experience
- Unique & modular media ride
- Increases visitor capacity
- All-year round indoor attraction
- Stand-alone or (re)fit premium location
- Easy, intuitive action-based gameplay
- Themed from pre to post-show

### **S&R Mini**