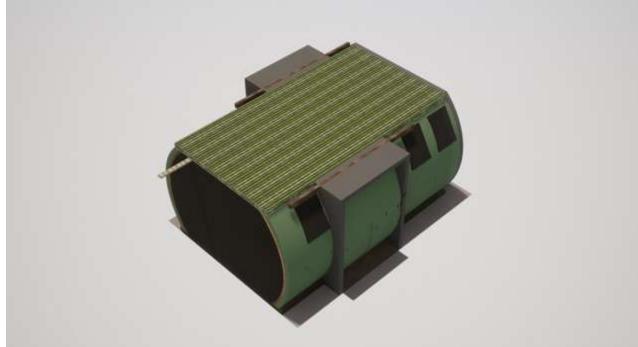

#### **Smash & Reload**

Interactive media dark ride

Mini

Size: 144 m2 Throughput: 260 pph

Original

Size: 225 m2 Throughput: 430 pph

Maxi

**Size:** 315 m2

#### **Double Action & Double Fun**

- Immersive all-family experience
- Unique & modular media ride
- Increases visitor capacity
- All-year round indoor attraction
- Stand-alone or (re)fit premium location
- Easy, intuitive action-based gameplay
- Themed from pre to post-show

### **S&R Mini**