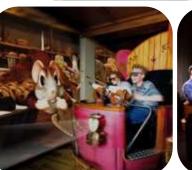

# **Project Champi'Folies**

#### Vidéo Champi'Folies:

https://www.youtube.com/watch?v=t-fa7oPyK9A

Élévation Backdrop ST.03-1 Scale: 1:50e

Old Barrels Old & Carlson style

Reload Screen Integrated as an Ice Dispenser

Old Priest's bike Cartoon look and budget

#### TooMush IP

- The Mushies are adorable little mushrooms that live peacefully in a forest.
- Every Mushie has a specific tattoo that reflects their personality.
- Pollution can mutate them into green mushies that panic even more!