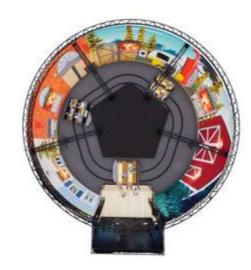

#### **Smash & Reload**

Interactive media dark ride

Mini

Size: 144 m2 Throughput: 260 pph

Original

Size: 225 m2 Throughput: 430 pph

Maxi

**Size:** 315 m2

#### **Double Action & Double Fun**

- Immersive all-family experience
- Unique & modular media ride
- Increases visitor capacity
- All-year round indoor attraction
- Stand-alone or (re)fit premium location
- Easy, intuitive action-based gameplay
- Themed from pre to post-show