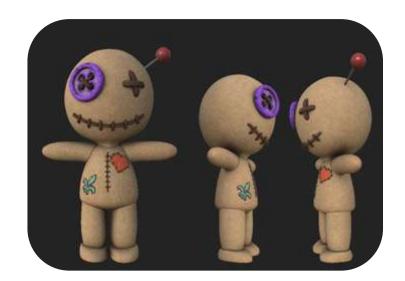

#### **Voodoo Festival IP**

Mysterious magic brought voodoo dolls back to life. You are the last line of defense to save the Mardi Gras festival from their total takeover. Fling your Good Luck bags to break the curse and save the day!