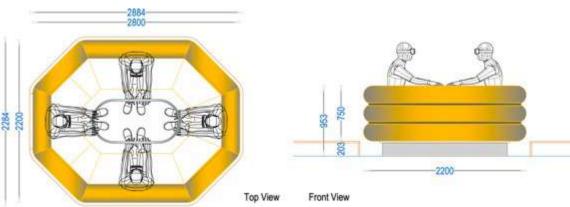

#### **Deep Sea Party**

water slider //~

- Thrilling VR family experience
- Media & motion-based life raft
- 3 minutes Deep Sea Party 3D movie
- Multisensory: sound, special effects
- Wheelchair accessible from rear
- Sea-container with technical room
- Easy and limited operation