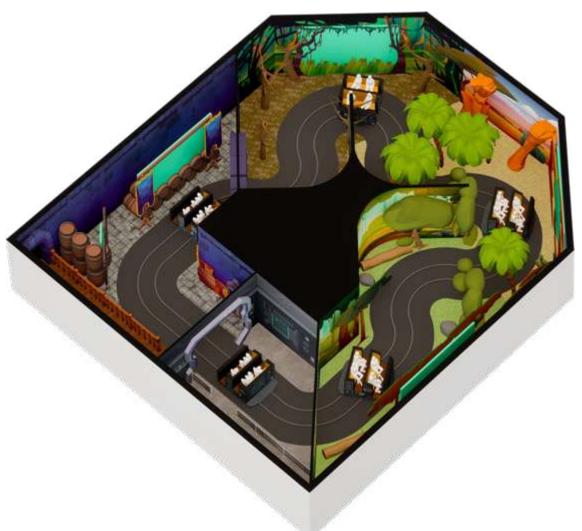

#### **Smash & Reload**

Interactive media dark ride

Mini

Size: 144 m2 Throughput: 260 pph

Original

Size: 225 m2 Throughput: 430 pph

Maxi

**Size:** 315 m2

#### **Double Action & Double Fun**

- Immersive all-family experience
- Unique & modular media ride
- Increases visitor capacity
- All-year round indoor attraction
- Stand-alone or (re)fit premium location
- Easy, intuitive action-based gameplay
- Themed from pre to post-show

### **S&R Mini**