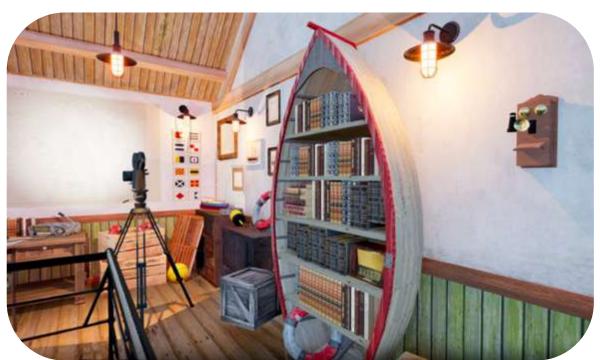

# **Project Champi'Folies**

#### Vidéo Champi'Folies:

https://www.youtube.com/watch?v=t-fa7oPyK9A

Élévation Backdrop ST.03-1 Scale: 1:50e

Old Barrels Old & Carlson style

Reload Screen Integrated as an Ice Dispenser

Old Priest's bike Cartoon look and budget

Finns folioge Artificial folioge (various grasses It plants from the forest)

#### TooMush IP

- The Mushies are adorable little mushrooms that live peacefully in a forest.
- Every Mushie has a specific tattoo that reflects their personality.
- Pollution can mutate them into green mushies that panic even more!