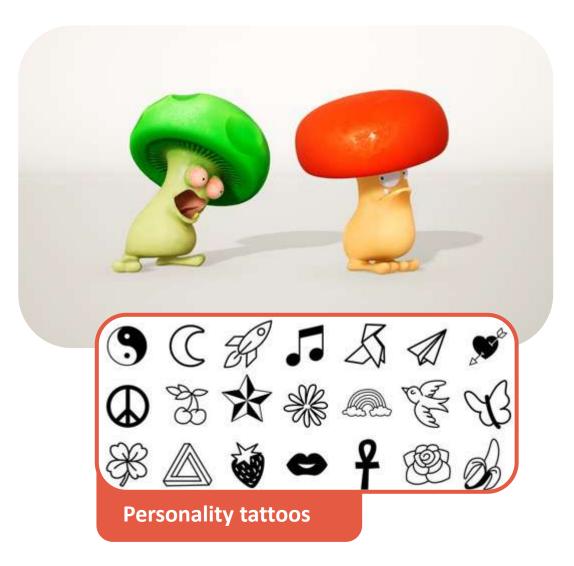

#### TooMush IP

- The Mushies are adorable little mushrooms that live peacefully in a forest.
- Every Mushie has a specific tattoo that reflects their personality.
- Pollution can mutate them into green mushies that panic even more!