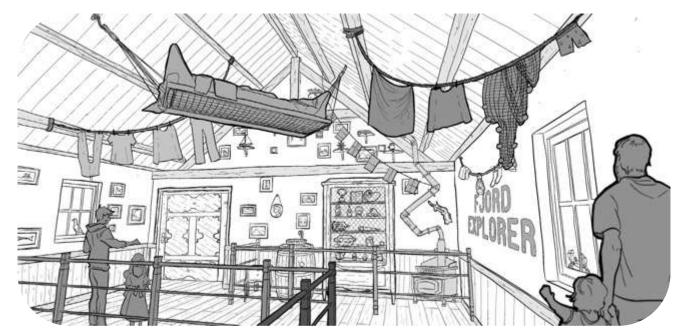

# **Project Champi'Folies**

#### Vidéo Champi'Folies:

https://www.youtube.com/watch?v=t-fa7oPyK9A

Élévation Backdrop ST.03-1 Scale: 1:50e

Old Barrels Old & Carlson style

Reload Screen Integrated as an Ice Dispenser

Old Priest's bike Cartoon look and budget

Finns folioge Artificial folioge (various grasses It plants from the forest)

#### TooMush IP

- The Mushies are adorable little mushrooms that live peacefully in a forest.
- Every Mushie has a specific tattoo that reflects their personality.
- Pollution can mutate them into green mushies that panic even more!