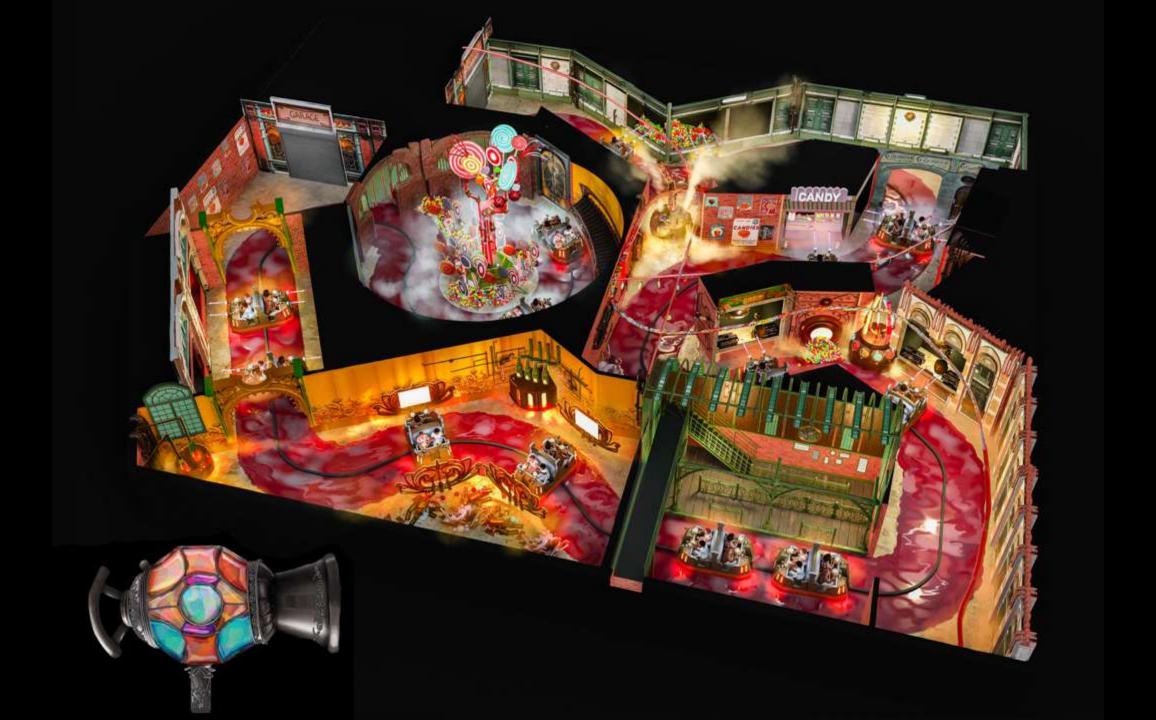

#### **Double Action & Double Fun**

- Immersive all-family experience
- Unique & modular media ride
- Increases visitor capacity
- All-year round indoor attraction
- Stand-alone or (re)fit premium location
- Easy, intuitive action-based gameplay
- Themed from pre to post-show