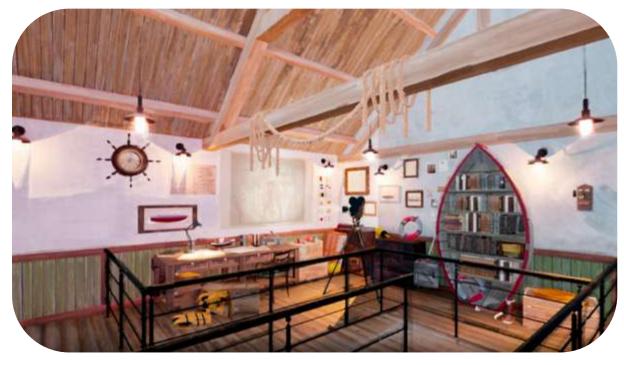

# **Project Champi'Folies**

#### Vidéo Champi'Folies:

https://www.youtube.com/watch?v=t-fa7oPyK9A

Élévation Backdrop ST.03-1 Scale: 1:50e

Old Barrels Old & Carlson style

Reload Screen Integrated as an Ice Dispenser

Old Priest's bike Cartoon look and budget

Finns folioge Artificial folioge (various grasses It plants from the forest)

#### TooMush IP

- The Mushies are adorable little mushrooms that live peacefully in a forest.
- Every Mushie has a specific tattoo that reflects their personality.
- Pollution can mutate them into green mushies that panic even more!