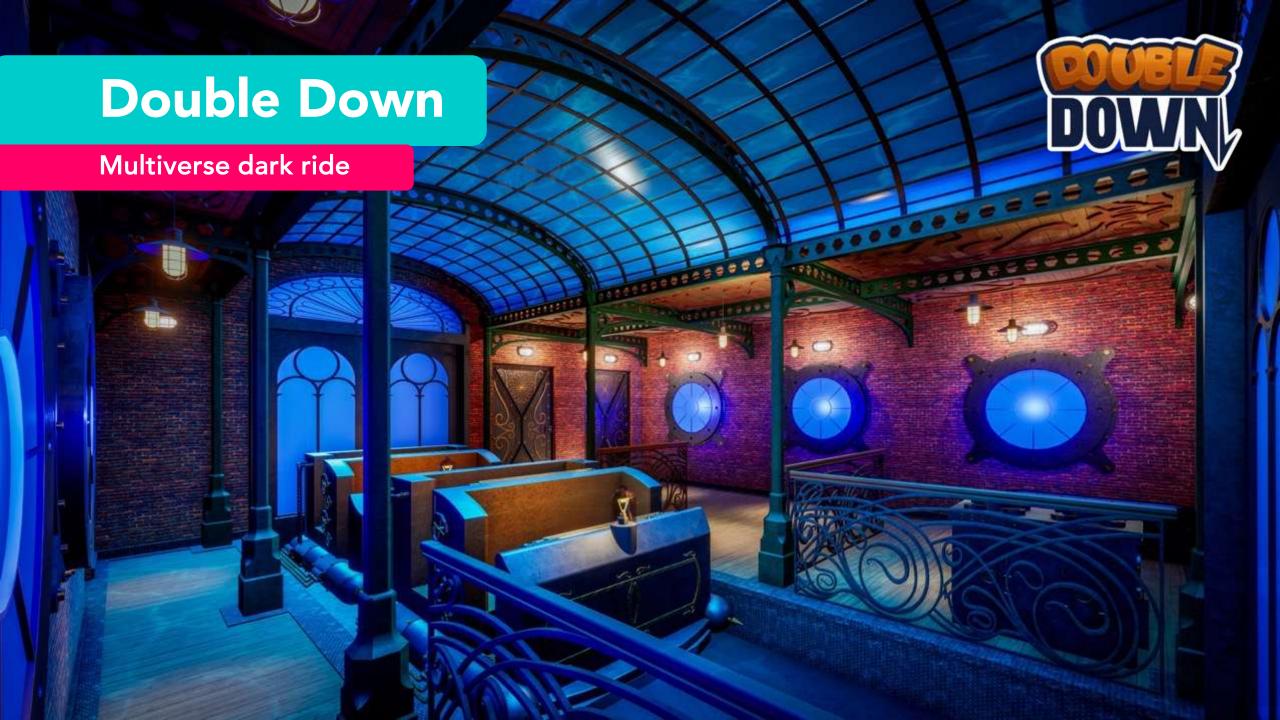

Élévation Backdrop ST.03-1 Scale: 1:50e

Old Barrels Old & Carlson style

Reload Screen Integrated as an Ice Dispenser

Old Priest's bike Cartoon look and budget

Finns folioge Artificial folioge (various grasses It plants from the forest)

#### TooMush IP



- The Mushies are adorable little mushrooms that live peacefully in a forest.
- Every Mushie has a specific tattoo that reflects their personality.
- Pollution can mutate them into green mushies that panic even more!





# **Shop & Merch**











#### **Voodoo Festival IP**

Mysterious magic brought voodoo dolls back to life. You are the last line of defense to save the Mardi Gras festival from their total takeover. Fling your Good Luck bags to break the curse and save the day!







# Fun-scary roadside ride















# 2 universes, 1 adventure





### **Motion Pad**

Real-life gaming experience





#### **Motion Pad**

Real-life gaming experience









# Track & Play

Next-level track ride







# AR & VR ATTRACTIONS







# Virtual portals

- Find the hidden themed AR portals on the mystery Raptor island
- Amazing 3D rendered views of the island: hilltops, valleys, volcanos,...





# **Challenging trail**











#### Marsu Quest

AR Escape Walkthrough











#### **Deep Sea Party**

water slider //~

- Thrilling VR family experience
- Media & motion-based life raft
- 3 minutes Deep Sea Party 3D movie
- Multisensory: sound, special effects
- Wheelchair accessible from rear
- Sea-container with technical room
- Easy and limited operation







# THEMING DESIGN