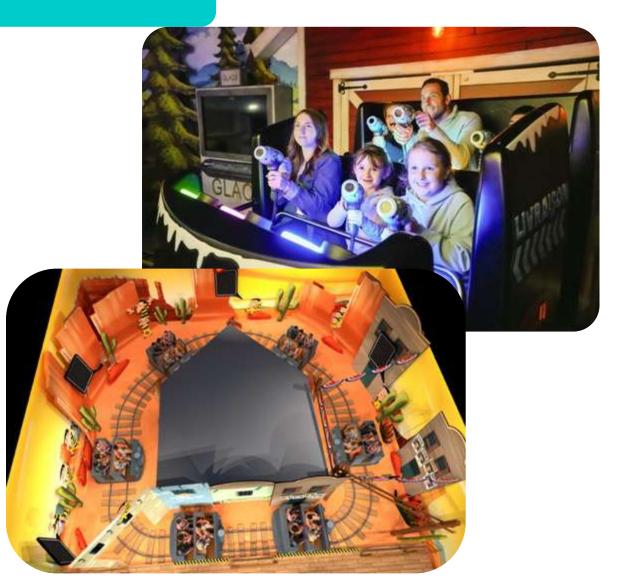

#### **Smash & Reload**

Interactive media dark ride

Mini

Size: 144 m2 Throughput: 260 pph

Original

Size: 225 m2 Throughput: 430 pph

Maxi

**Size:** 315 m2

Throughput: 600 pph

#### **Double Action & Double Fun**

- Immersive all-family experience
- Unique & modular media ride
- Increases visitor capacity
- All-year round indoor attraction
- Stand-alone or (re)fit premium location
- Easy, intuitive action-based gameplay
- Themed from pre to post-show