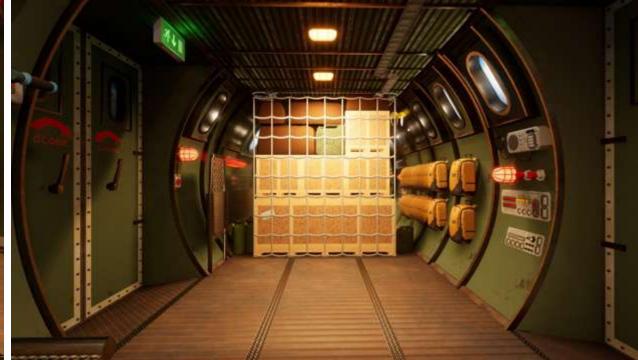

#### **Double Action & Double Fun**

- Immersive all-family experience
- Unique & modular media ride
- Increases visitor capacity
- All-year round indoor attraction
- Stand-alone or (re)fit premium location
- Easy, intuitive action-based gameplay
- Themed from pre to post-show