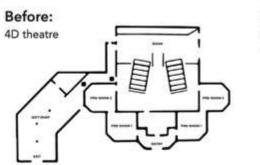

# **Project Champi'Folies**

#### Vidéo Champi'Folies:

https://www.youtube.com/watch?v=t-fa7oPyK9A

Élévation Backdrop ST.03-1 Scale: 1:50e

Old Barrels Old & Carlson style

Reload Screen Integrated as an Ice Dispenser

Old Priest's bike Cartoon look and budget