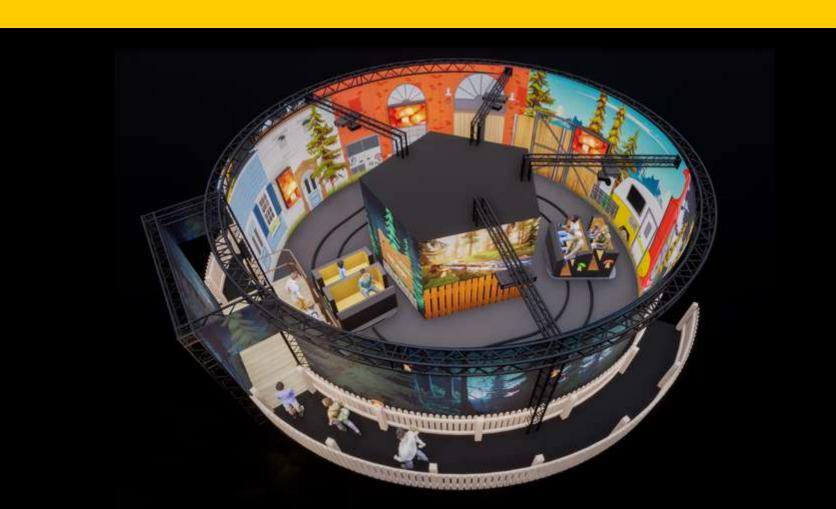

#### **Smash & Reload**

Interactive media dark ride

Mini

Size: 144 m2 Throughput: 260 pph

Original

Size: 225 m2 Throughput: 430 pph

Maxi

**Size:** 315 m2

#### **Double Action & Double Fun**

- Immersive all-family experience
- Unique & modular media ride
- Increases visitor capacity
- All-year round indoor attraction
- Stand-alone or (re)fit premium location
- Easy, intuitive action-based gameplay
- Themed from pre to post-show