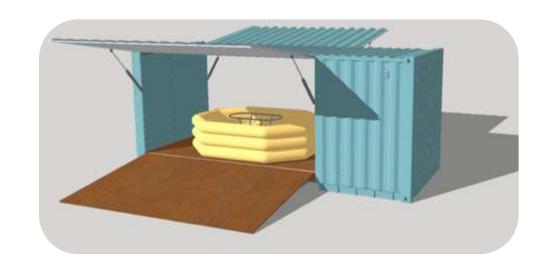

#### **Deep Sea Party**

water slider //~

- Thrilling VR family experience
- Media & motion-based life raft
- 3 minutes Deep Sea Party 3D movie
- Multisensory: sound, special effects
- Wheelchair accessible from rear
- Sea-container with technical room
- Easy and limited operation