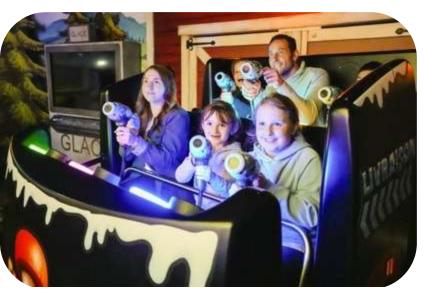

#### **Smash & Reload**

Interactive media dark ride

Mini

Size: 144 m2 Throughput: 260 pph

Original

Size: 225 m2 Throughput: 430 pph

Maxi

**Size:** 315 m2

#### **Double Action & Double Fun**

- Immersive all-family experience
- Unique & modular media ride
- Increases visitor capacity
- All-year round indoor attraction
- Stand-alone or (re)fit premium location
- Easy, intuitive action-based gameplay
- Themed from pre to post-show

### **S&R Mini**