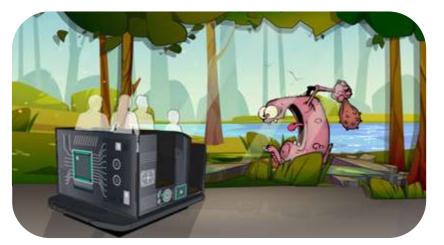

#### **Smash & Reload**

Interactive media dark ride

Mini

Size: 144 m2 Throughput: 260 pph

Original

Size: 225 m2 Throughput: 430 pph

Maxi

**Size:** 315 m2

#### **Double Action & Double Fun**

- Immersive all-family experience
- Unique & modular media ride
- Increases visitor capacity
- All-year round indoor attraction
- Stand-alone or (re)fit premium location
- Easy, intuitive action-based gameplay
- Themed from pre to post-show