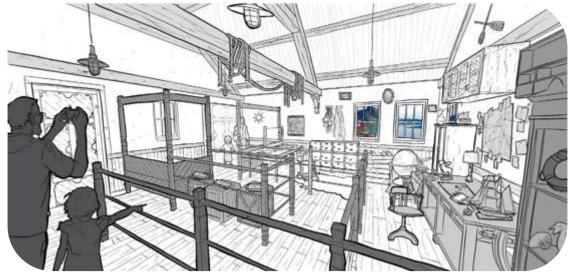

#### **Smash & Reload**

Interactive media dark ride

Mini

Size: 144 m2 Throughput: 260 pph

Original

Size: 225 m2 Throughput: 430 pph

Maxi

**Size:** 315 m2

#### **Double Action & Double Fun**

- Immersive all-family experience
- Unique & modular media ride
- Increases visitor capacity
- All-year round indoor attraction
- Stand-alone or (re)fit premium location
- Easy, intuitive action-based gameplay
- Themed from pre to post-show

### **S&R Mini**