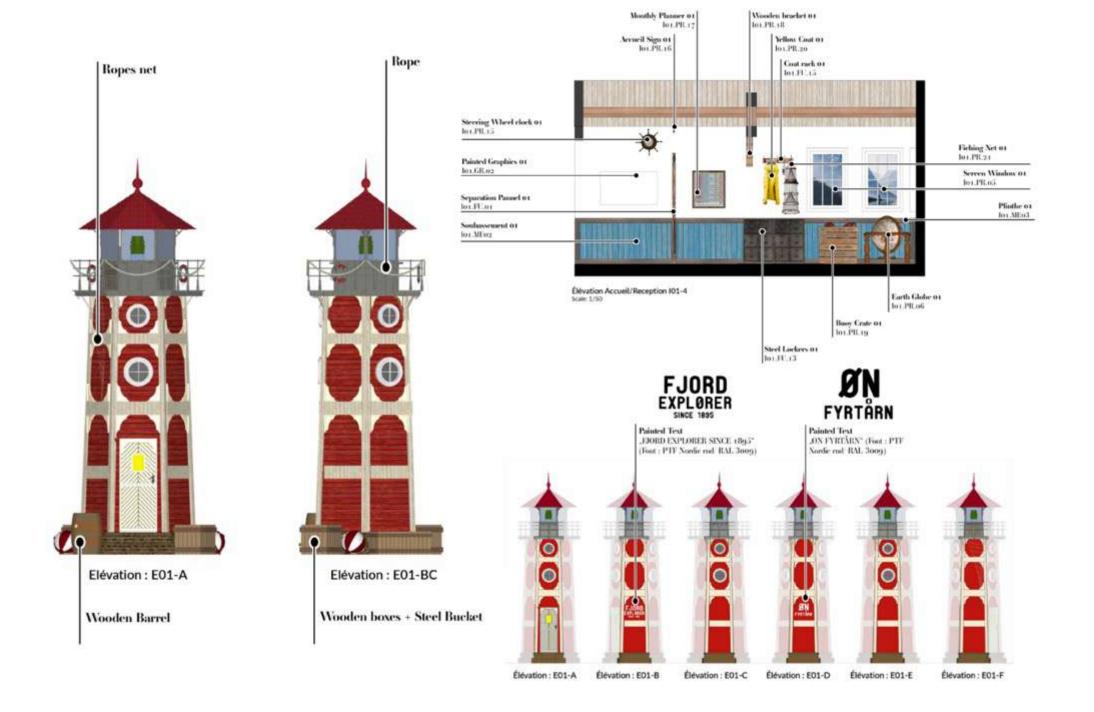

# **Project Champi'Folies**

#### Vidéo Champi'Folies:

https://www.youtube.com/watch?v=t-fa7oPyK9A

Élévation Backdrop ST.03-1 Scale: 1:50e

Old Barrels Old & Carlson style

Reload Screen Integrated as an Ice Dispenser

Old Priest's bike Cartoon look and budget

Finns folioge Artificial folioge (various grasses It plants from the forest)

#### TooMush IP

- The Mushies are adorable little mushrooms that live peacefully in a forest.
- Every Mushie has a specific tattoo that reflects their personality.
- Pollution can mutate them into green mushies that panic even more!