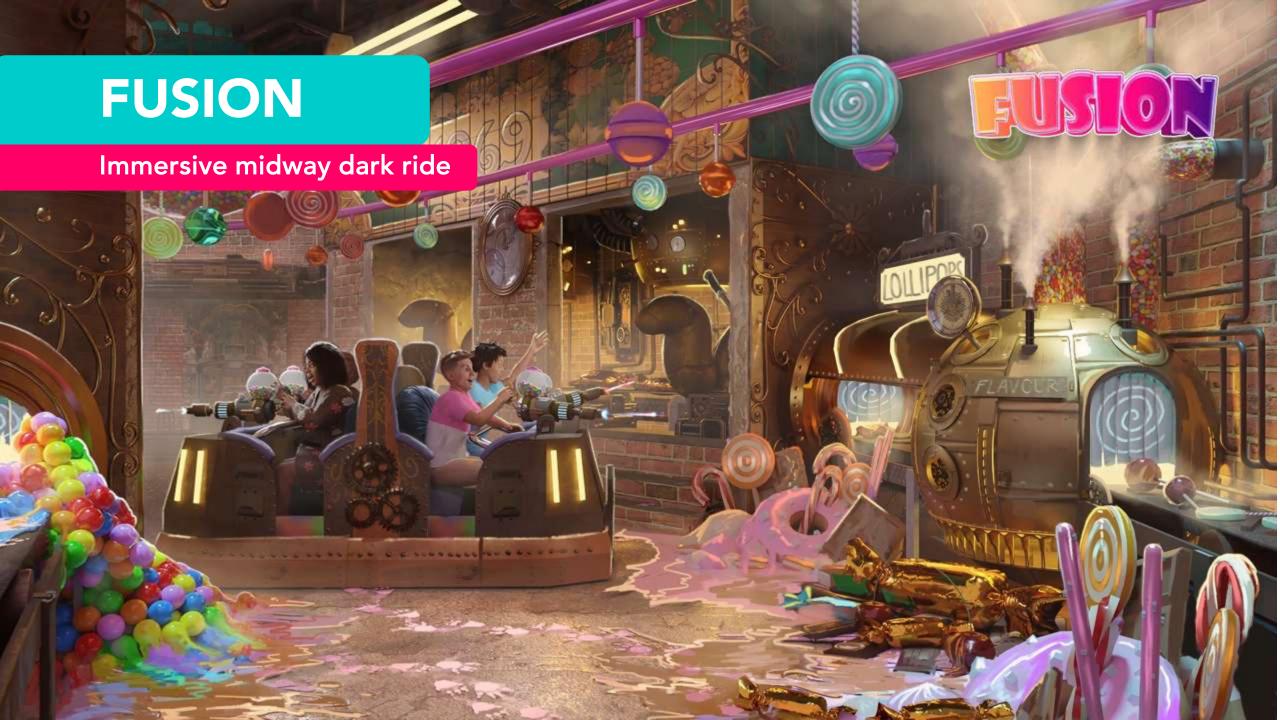

#### **Double Action & Double Fun**

- Immersive all-family experience
- Unique & modular media ride
- Increases visitor capacity
- All-year round indoor attraction
- Stand-alone or (re)fit premium location
- Easy, intuitive action-based gameplay
- Themed from pre to post-show