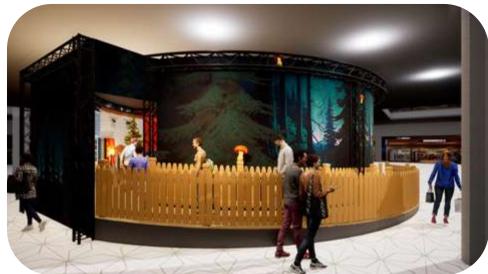

# **Project Champi'Folies**

#### Vidéo Champi'Folies:

https://www.youtube.com/watch?v=t-fa7oPyK9A

Élévation Backdrop ST.03-1 Scale: 1:50e

Old Barrels Old & Carlson style

Reload Screen Integrated as an Ice Dispenser

Old Priest's bike Cartoon look and budget

Finns folioge Artificial folioge (various grasses It plants from the forest)

#### TooMush IP

- The Mushies are adorable little mushrooms that live peacefully in a forest.
- Every Mushie has a specific tattoo that reflects their personality.
- Pollution can mutate them into green mushies that panic even more!