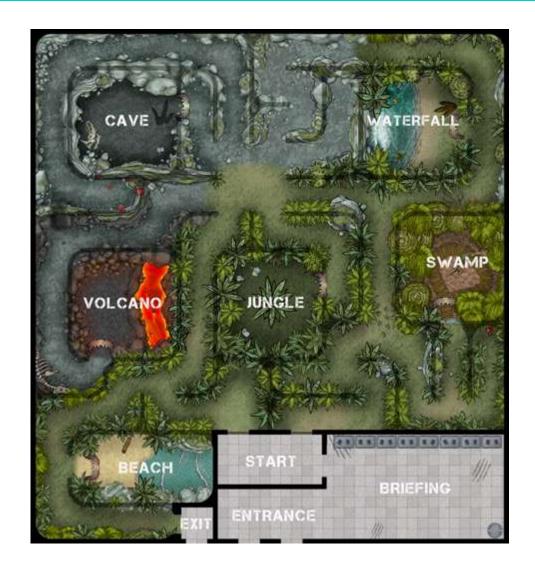

# Virtual portals

- Find the hidden themed AR portals on the mystery Raptor island
- Amazing 3D rendered views of the island: hilltops, valleys, volcanos,...