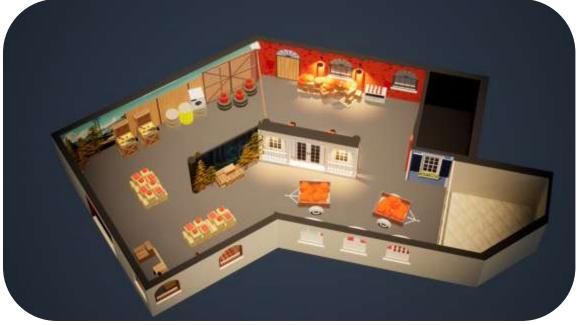

oor attraction
- Stand-alone or (re)fit premium location
- Easy, intuitive action-based gameplay
- Themed from pre to post-show



### **S&R Mini**









# **Project Champi'Folies**





























#### Vidéo Champi'Folies:

https://www.youtube.com/watch?v=t-fa7oPyK9A









Élévation Backdrop ST.03-1 Scale: 1:50e

Old Barrels Old & Carlson style

Reload Screen Integrated as an Ice Dispenser

Old Priest's bike Cartoon look and budget

Finns folioge Artificial folioge (various grasses It plants from the forest)

#### TooMush IP



- The Mushies are adorable little mushrooms that live peacefully in a forest.
- Every Mushie has a specific tattoo that reflects their personality.
- Pollution can mutate them into green mushies that panic even more!





# **Shop & Merch**











#### **Voodoo Festival IP**

Mysterious magic brought voodoo dolls back to life. You are the last line of defense to save the Mardi Gras festival from their total takeover. Fling your Good Luck bags to break the curse and save the day!







# Fun-scary roadside ride















# 2 universes, 1 adventure





### **Motion Pad**

Real-life gaming experience





#### **Motion Pad**

Real-life gaming experience









# Track & Play

Next-level track ride







# AR & VR ATTRACTIONS







# Virtual portals

- Find the hidden themed AR portals on the mystery Raptor island
- Amazing 3D rendered views of the island: hilltops, valleys, volcanos,...





# **Challenging trail**











#### Marsu Quest

AR Escape Walkthrough











#### **Deep Sea Party**

water slider //~