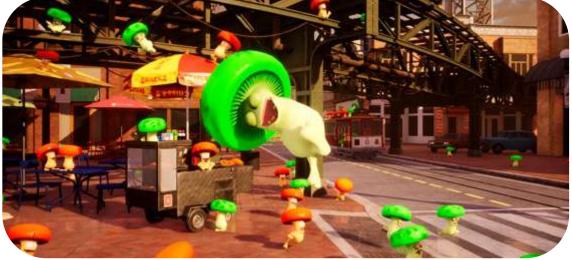

#### TooMush IP

- The Mushies are adorable little mushrooms that live peacefully in a forest.
- Every Mushie has a specific tattoo that reflects their personality.
- Pollution can mutate them into green mushies that panic even more!