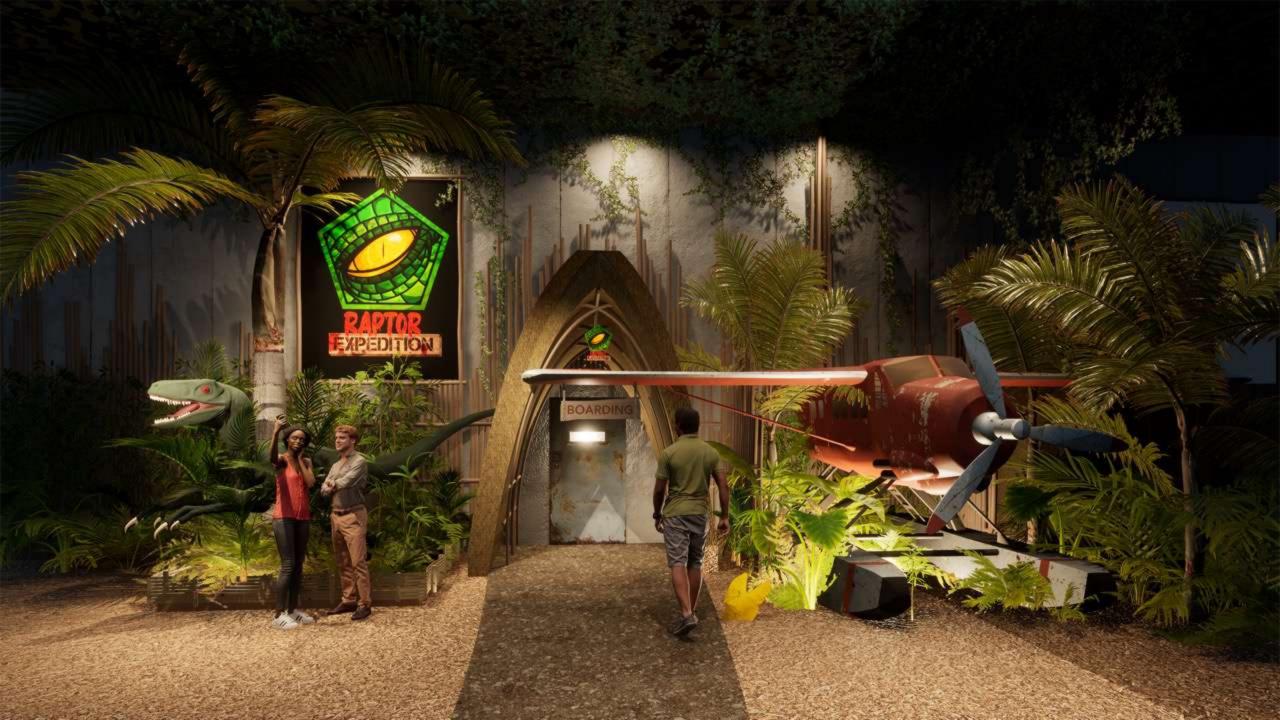

s It plants from the forest)

#### TooMush IP



- The Mushies are adorable little mushrooms that live peacefully in a forest.
- Every Mushie has a specific tattoo that reflects their personality.
- Pollution can mutate them into green mushies that panic even more!





# **Shop & Merch**











#### **Voodoo Festival IP**

Mysterious magic brought voodoo dolls back to life. You are the last line of defense to save the Mardi Gras festival from their total takeover. Fling your Good Luck bags to break the curse and save the day!







# Fun-scary roadside ride















# 2 universes, 1 adventure





### **Motion Pad**

Real-life gaming experience





#### **Motion Pad**

Real-life gaming experience









# Track & Play

Next-level track ride







# AR & VR ATTRACTIONS







# Virtual portals

- Find the hidden themed AR portals on the mystery Raptor island
- Amazing 3D rendered views of the island: hilltops, valleys, volcanos,...





# **Challenging trail**











#### Marsu Quest

AR Escape Walkthrough











#### **Deep Sea Party**

water slider //~

- Thrilling VR family experience
- Media & motion-based life raft
- 3 minutes Deep Sea Party 3D movie
- Multisensory: sound, special effects
- Wheelchair accessible from rear
- Sea-container with technical room
- Easy and limited operation







# THEMING DESIGN



























# MASTERPLANNING





### GoMe Food Arena (Beijing)