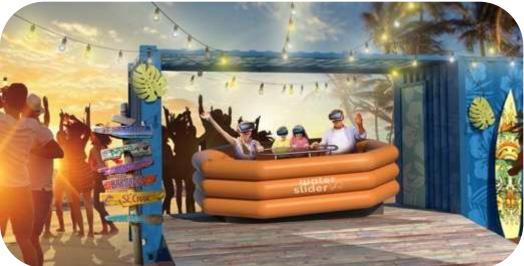

#### **Deep Sea Party**

water slider //~

- Thrilling VR family experience
- Media & motion-based life raft
- 3 minutes Deep Sea Party 3D movie
- Multisensory: sound, special effects
- Wheelchair accessible from rear
- Sea-container with technical room
- Easy and limited operation