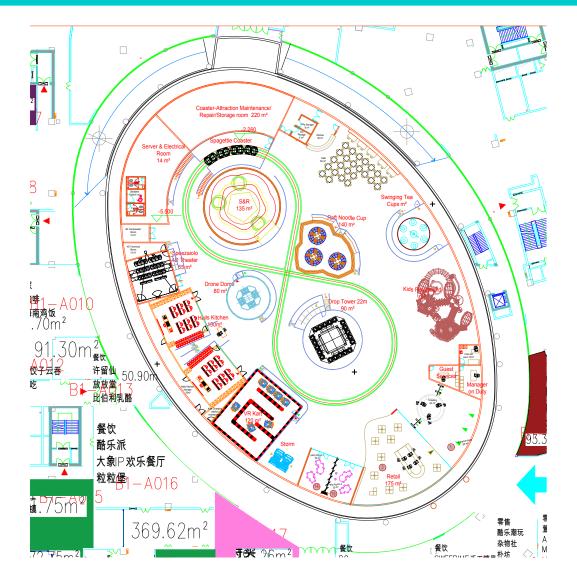

al-life gaming experience





#### **Motion Pad**

Real-life gaming experience









# Track & Play

Next-level track ride







# AR & VR ATTRACTIONS







# Virtual portals

- Find the hidden themed AR portals on the mystery Raptor island
- Amazing 3D rendered views of the island: hilltops, valleys, volcanos,...





# **Challenging trail**











#### Marsu Quest

AR Escape Walkthrough











#### **Deep Sea Party**

water slider //~

- Thrilling VR family experience
- Media & motion-based life raft
- 3 minutes Deep Sea Party 3D movie
- Multisensory: sound, special effects
- Wheelchair accessible from rear
- Sea-container with technical room
- Easy and limited operation







# THEMING DESIGN



























# MASTERPLANNING





### GoMe Food Arena (Beijing)