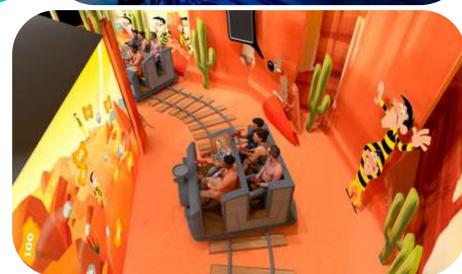

#### **Smash & Reload**

Interactive media dark ride

Mini

Size: 144 m2 Throughput: 260 pph

Original

Size: 225 m2 Throughput: 430 pph

Maxi

**Size:** 315 m2

#### **Double Action & Double Fun**

- Immersive all-family experience
- Unique & modular media ride
- Increases visitor capacity
- All-year round indoor attraction
- Stand-alone or (re)fit premium location
- Easy, intuitive action-based gameplay
- Themed from pre to post-show

### **S&R Mini**