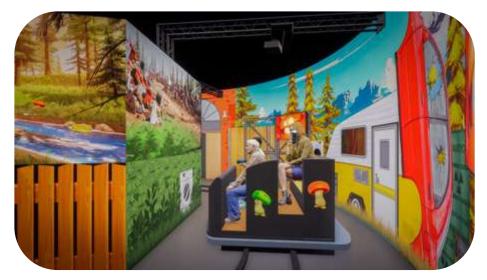

# **Project Champi'Folies**

#### Vidéo Champi'Folies:

https://www.youtube.com/watch?v=t-fa7oPyK9A

Élévation Backdrop ST.03-1 Scale: 1:50e

Old Barrels Old & Carlson style

Reload Screen Integrated as an Ice Dispenser

Old Priest's bike Cartoon look and budget

Finns folioge Artificial folioge (various grasses It plants from the forest)

#### TooMush IP

- The Mushies are adorable little mushrooms that live peacefully in a forest.
- Every Mushie has a specific tattoo that reflects their personality.
- Pollution can mutate them into green mushies that panic even more!