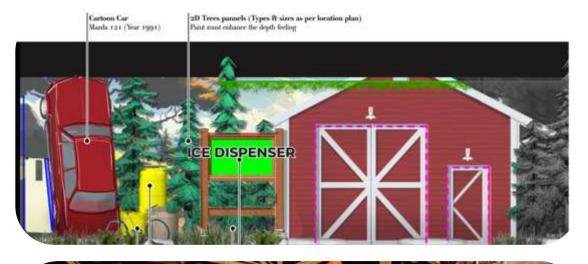

# **Project Champi'Folies**

#### Vidéo Champi'Folies:

https://www.youtube.com/watch?v=t-fa7oPyK9A

Élévation Backdrop ST.03-1 Scale: 1:50e

Old Barrels Old & Carlson style

Reload Screen Integrated as an Ice Dispenser

Old Priest's bike Cartoon look and budget

Finns folioge Artificial folioge (various grasses It plants from the forest)