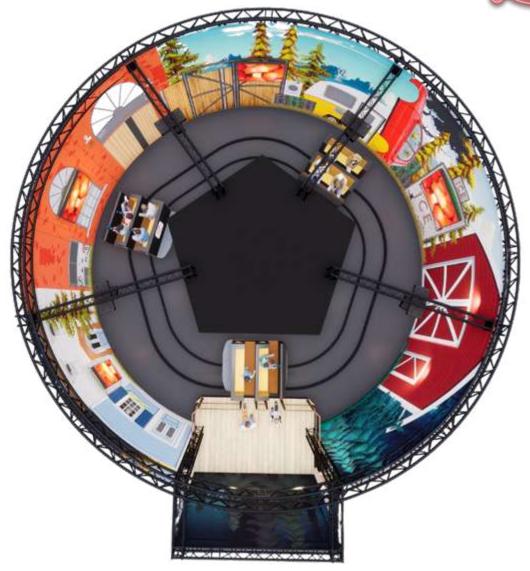

# **Project Champi'Folies**

#### Vidéo Champi'Folies:

https://www.youtube.com/watch?v=t-fa7oPyK9A

Élévation Backdrop ST.03-1 Scale: 1:50e

Old Barrels Old & Carlson style

Reload Screen Integrated as an Ice Dispenser

Old Priest's bike Cartoon look and budget

Finns folioge Artificial folioge (various grasses It plants from the forest)

#### TooMush IP

- The Mushies are adorable little mushrooms that live peacefully in a forest.
- Every Mushie has a specific tattoo that reflects their personality.
- Pollution can mutate them into green mushies that panic even more!