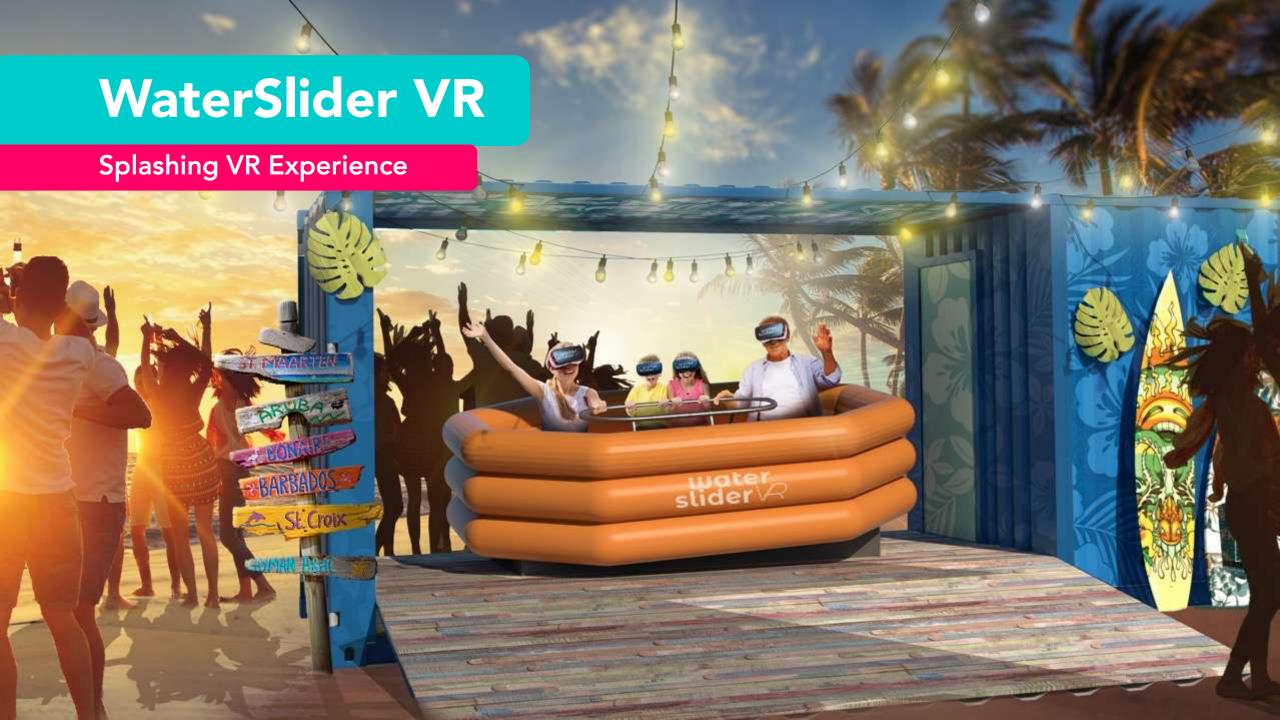

#### **Deep Sea Party**

water slider //~

- Thrilling VR family experience
- Media & motion-based life raft
- 3 minutes Deep Sea Party 3D movie
- Multisensory: sound, special effects
- Wheelchair accessible from rear
- Sea-container with technical room
- Easy and limited operation