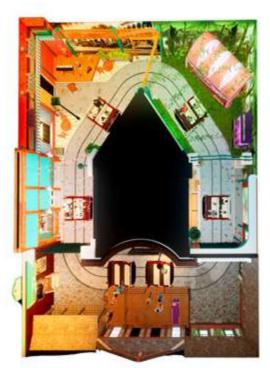

#### **Smash & Reload**

Interactive media dark ride

Mini

Size: 144 m2 Throughput: 260 pph

Original

Size: 225 m2 Throughput: 430 pph

Maxi

**Size:** 315 m2

Throughput: 600 pph

#### **Double Action & Double Fun**

- Immersive all-family experience
- Unique & modular media ride
- Increases visitor capacity
- All-year round indoor attraction
- Stand-alone or (re)fit premium location
- Easy, intuitive action-based gameplay
- Themed from pre to post-show

### **S&R Mini**