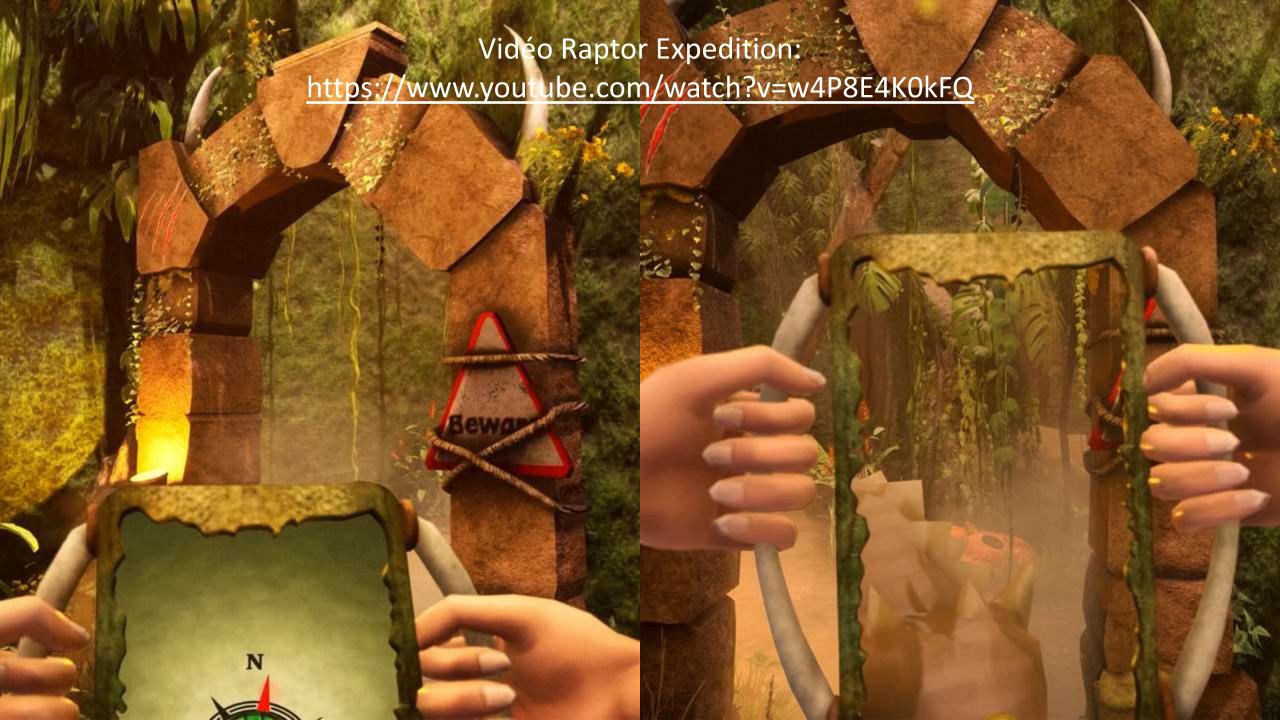

# Virtual portals

- Find the hidden themed AR portals on the mystery Raptor island
- Amazing 3D rendered views of the island: hilltops, valleys, volcanos,...