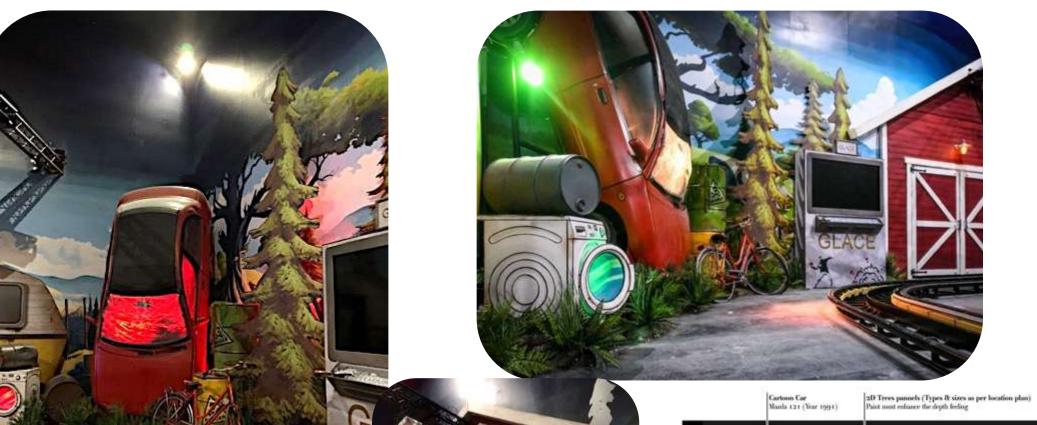

# **Project Champi'Folies**

#### Vidéo Champi'Folies:

https://www.youtube.com/watch?v=t-fa7oPyK9A

Élévation Backdrop ST.03-1 Scale: 1:50e

Old Barrels Old & Carlson style

Reload Screen Integrated as an Ice Dispenser

Old Priest's bike Cartoon look and budget

Finns folioge Artificial folioge (various grasses It plants from the forest)

#### TooMush IP

- The Mushies are adorable little mushrooms that live peacefully in a forest.
- Every Mushie has a specific tattoo that reflects their personality.
- Pollution can mutate them into green mushies that panic even more!