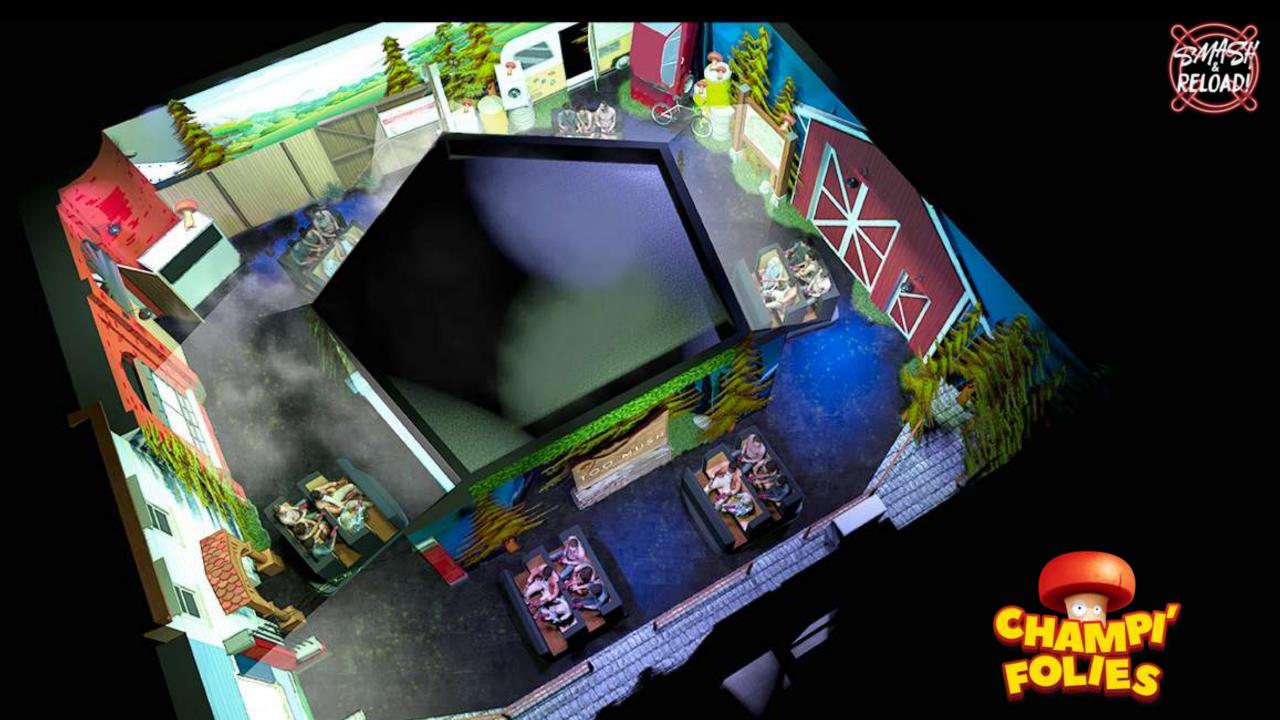

# **Project Champi'Folies**

#### Vidéo Champi'Folies:

https://www.youtube.com/watch?v=t-fa7oPyK9A

Élévation Backdrop ST.03-1 Scale: 1:50e

Old Barrels Old & Carlson style

Reload Screen Integrated as an Ice Dispenser

Old Priest's bike Cartoon look and budget

Finns folioge Artificial folioge (various grasses It plants from the forest)